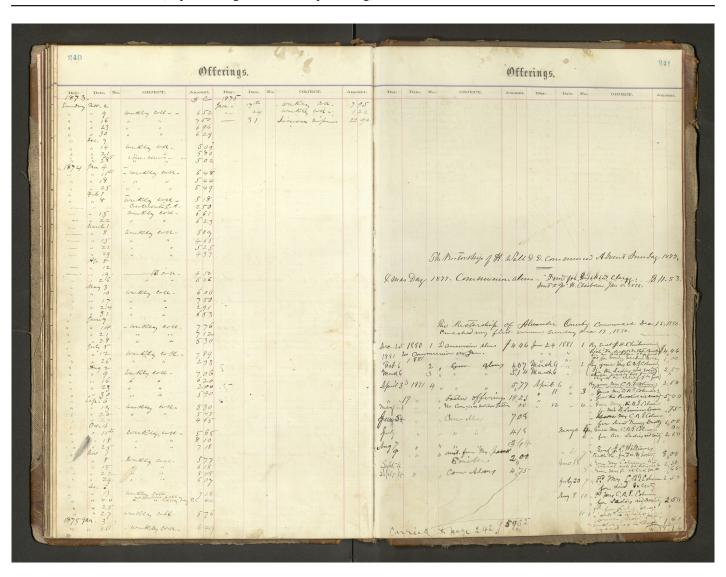

## Bruton Parish Church Register 1868-1908 - P.240-241

Bruton Parish Church Register 1868-1908

Page Number: 78

Collection ID: Mss. 91 B 38

Transcription Modernized: OFFERINGS

| Day    | Year | Date        | No. | Object            |
|--------|------|-------------|-----|-------------------|
| Sunday | 1873 | November 2  |     |                   |
| Sunday | 1873 | November 9  |     | Weekly Collection |
| Sunday | 1873 | November 16 |     | Weekly Collection |
| Sunday | 1873 | November 23 |     | Weekly Collection |
| Sunday | 1873 | November 30 |     | Weekly Collection |
| Sunday | 1873 | December 7  |     |                   |
| Sunday | 1873 | December 14 |     | Weekly Collection |
| Sunday | 1873 | December 21 |     | Weekly Collection |
|        | 1873 | December 25 |     | Communion Alms    |
|        |      |             |     |                   |

| Sunday | 1873 | December 28 | Weekly Collection |
|--------|------|-------------|-------------------|
| Sunday | 1874 | January 4   |                   |
| Sunday | 1874 | January 11  | Weekly Collection |
| Sunday | 1874 | January 18  | Weekly Collection |
| Sunday | 1874 | January 25  | Weekly Collection |
| Sunday | 1874 | February 1  |                   |
| Sunday | 1874 | Febuary 8   | Weekly Collection |
| Sunday | 1874 |             | Contulatum C.A.   |
| Sunday | 1874 | February 15 | Weekly Collection |
| Sunday | 1874 | February 22 | Weekly Collection |
| Sunday | 1874 | March 1     |                   |
| Sunday | 1874 | March 8     | Weekly Collection |
| Sunday | 1874 | March 15    | Weekly Collection |
| Sunday | 1874 | March 22    | Weekly Collection |
| Sunday | 1874 | March 29    | Weekly Collection |
| Sunday | 1874 | April 5     |                   |
| Sunday | 1874 | April 12    |                   |
| Sunday | 1874 | April 19    | Weekly Collection |
| Sunday | 1874 | April 26    | Weekly Collection |
| Sunday | 1874 | May 3       |                   |
|        |      |             |                   |
| Sunday | 1874 | May 10      | Weekly Collection |
| Sunday | 1874 | May 17      | Weekly Collection |
| ·      |      | ·           | •                 |
|        |      |             |                   |
| Sunday | 1874 | May 24      | Weekly Collection |
| Sunday | 1874 | May 31      | Weekly Collection |
|        |      |             |                   |
| Sunday | 1874 | June 7      |                   |
|        |      |             |                   |
| Sunday | 1874 | June 14     | Weekly Collection |
| Sunday | 1874 | June 21     | Weekly Collection |
| Sunday | 10/7 | 5 till 21   | TOOKIY COHECHOL   |

| Sunday | 1874 | June 28      | Weekly Collection |
|--------|------|--------------|-------------------|
| Sunday | 1874 | July 5       |                   |
|        |      |              |                   |
| Sunday | 1874 | July 12      | Weekly Collection |
|        | 1051 | * 1. 04      |                   |
| Sunday | 1874 | July 26      | Weekly Collection |
| Sunday | 1874 | August 2     |                   |
| Sunday | 1874 | August 9     | Weekly Collection |
| Sunday | 1874 | August 16    | Weekly Collection |
|        |      |              |                   |
| Sunday | 1874 | August 23    | Weekly Collection |
| Sunday | 1874 | August 30    | Weekly Collection |
| Sunday | 1874 | September 6  |                   |
| Sunday | 1874 | September 13 | Weekly Collection |
| Sunday | 1874 | September 20 | Weekly Collection |
| Sunday | 1874 | September 27 | Weekly Collection |
| Sunday | 1874 | October 4    |                   |
| Sunday | 1874 | October 11   | Weekly Collection |
| Sunday | 1874 | October 18   | Weekly Collection |
| Sunday | 1874 | October 25   | Weekly Collection |
| Sunday | 1874 | November 1   |                   |
| Sunday | 1874 | November 8   | Weekly Collection |
| Sunday | 1874 | November 15  | Weekly Collection |
| Sunday | 1874 | November 22  | Weekly Collection |
| Sunday | 1874 | November 29  | Weekly Collection |
| Sunday | 1874 | December 6   |                   |
| Sunday | 1874 | December 13  | Weekly Collection |
| Sunday | 1874 | December 20  | Weekly Collection |
|        | 1874 | December 25  |                   |
| Sunday | 1874 | December 27  | Weekly Collection |
| Sunday | 1875 | January 3    |                   |
| Sunday | 1875 | January 10   | Weekly Collection |
|        |      |              |                   |